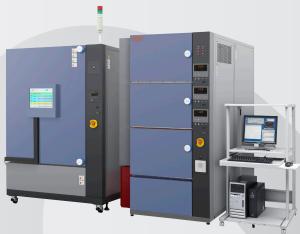

## **Advanced Battery Tester**

Multiple functions including performance testing, durability testing, temperature characteristic testing and impedance evaluation (option) are included in this compact tester. A single tester can flexibly meet a wide variety of testing needs.